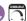

# **MEASUREMENTS**

DIMENSION : 15.5" L x 15.5" W x 6" H

HANGING WEIGHT : 4.19 lb

#### LAMPING

INPUT VOLTAGE : 120V

: 3 x 60W Incandescent E26 Medium, 180W Total

BULB INCLUDED : (Not Included)

DIMMABLE : Yes

# **FINISHES OPTION**

Oil Rubbed Bronze (OI)

Textured White (TW)

White (WT)

## **GLASS**

Ice IC

# MATERIAL

Glass, Steel

#### **RATINGS**

**CETLUS** Damp Location