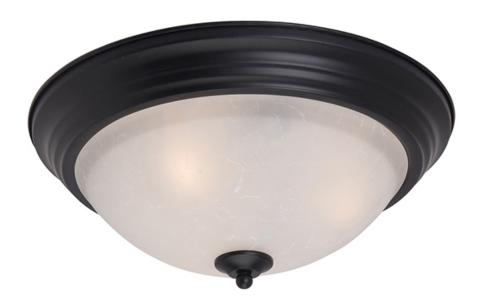

## PRODUCT DESCRIPTION

Maxim Lighting's commitment to both the residential lighting and the home building industries will assure you a product line focused on your lighting needs. With Maxim Lighting you will find quality product that is well designed, well priced and readily a

#### LAMPING

INPUT VOLTAGE : 120V

: 3 x 60W Incandescent E26 Medium, 180W Total

BULB INCLUDED : (Not Included)

DIMMABLE : Yes

# MATERIAL

Glass, Steel